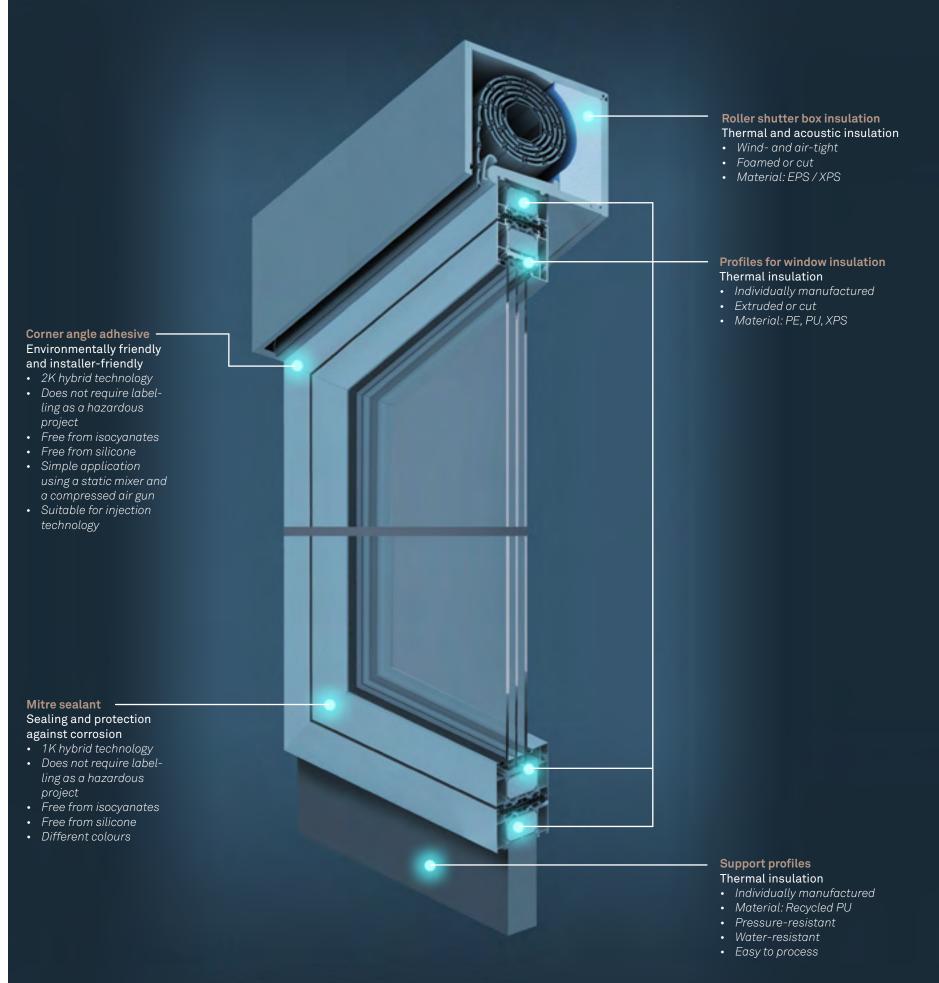

# Your partner with profile: tailor-made solutions for perfectly insulated windows and facades.

No two projects are the same. Developing customised products for sealing and bonding is one of our core areas of expertise at tremco illbruck – for example:

- Insulation of cavities in window and facade profiles
- Sealing of windows and facades
- Insulation of roller shutter boxes

# We primarily offer the following product solutions:

- Individual profiles and moulded parts for insulation and sealing in frames
- Profiles for glazing rebate insulation
- Hybrid sealants for mitre sealing
- Hybrid adhesives for bonding at corner angles
- Insulation for roller shutter boxes
- Corner seals for windows and facades
- Support profiles
- Fire protection foams
- Films
- Impregnated and non-impregnated sealing strips

Our products are made from a range of materials, including PU, PE, EPDM, EPS, cellular rubber or hard foam boards.

# Insulating blocks as an insulator Insulation in PA/PVC strip Sealing of joints and connections 1K hybrid technology Material: PE • Does not require labelling as a hazardous project Also available with Free from isocyanates aluminium lamination Free from silicone Different colours Hybrid adhesive Bonding of profiles and connec- 2K hybrid technology • Does not require labelling as a hazardous project Free from isocyanates Free from silicone Simple application using a static mixer and compressed air gun Suitable for injection technology Sealing of joints and connec-Material: PE, EPDM Connecting films \_\_\_ les for facade insulation Sealing of connections and Thermal insulation base points Individually manufactured Material: PE, EPDM, butyl Extruded or cut or nonwoven material Material: PE, PU, XPS Fluid films Sealing of connections Aluminium-laminated films and base points for difficult Bonding and sealing of glass applications Hybrid material Material: EPDM, butyl Can be applied by brushing, spraying and spreading Support profiles — Thermally insulated base

7 • Easy to process

profile

Individually manufactured

Material: Recycled PU

• Pressure-resistant

Water-resistant